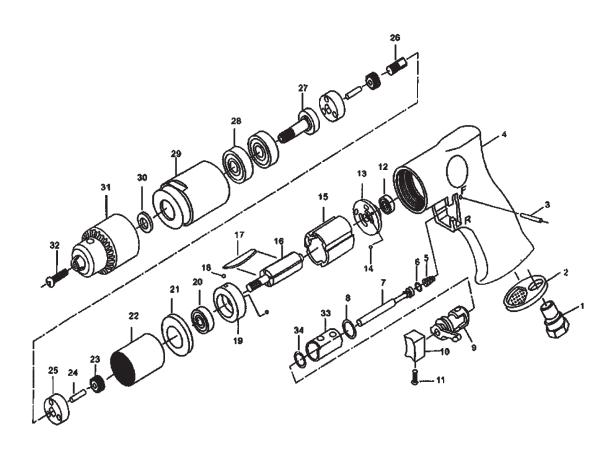

# **H6139 Parts Breakdown and List**

| PART #    | DESCRIPTION                                                                                                                                           |
|-----------|-------------------------------------------------------------------------------------------------------------------------------------------------------|
| PH6139001 | AIR INLET                                                                                                                                             |
| PH6139002 | EXHAUST DEFLECTOR                                                                                                                                     |
| PH6139003 | SPRING PIN                                                                                                                                            |
| PH6139004 | HOUSING                                                                                                                                               |
| PH6139005 | SPRING                                                                                                                                                |
| PH6139006 | O-RING                                                                                                                                                |
| PH6139007 | VALVE STEM                                                                                                                                            |
| PH6139008 | O-RING                                                                                                                                                |
| PH6139009 | REVERSE LEVER                                                                                                                                         |
| PH6139010 | TRIGGER                                                                                                                                               |
| PH6139011 | SCREW                                                                                                                                                 |
| PH6139012 | BEARING                                                                                                                                               |
| PH6139013 | REAR PLATE                                                                                                                                            |
| PH6139014 | STEEL BALL                                                                                                                                            |
| PH6139015 | CYLINDER                                                                                                                                              |
| PH6139016 | ROTOR                                                                                                                                                 |
| PH6139017 | ROTOR BLADE                                                                                                                                           |
|           | PH6139001 PH6139002 PH6139003 PH6139004 PH6139005 PH6139006 PH6139008 PH6139009 PH6139010 PH6139011 PH6139012 PH6139013 PH6139014 PH6139015 PH6139016 |

| REF | PART #    | DESCRIPTION |
|-----|-----------|-------------|
| 18  | PH6139018 | STEEL BALL  |
| 19  | PH6139019 | FRONT PLATE |
| 20  | PH6139020 | BEARING     |
| 21  | PH6139021 | WASHER      |
| 22  | PH6139022 | GEAR LINK   |
| 23  | PH6139023 | GEAR        |
| 24  | PH6139024 | PIN         |
| 25  | PH6139025 | GEAR PLATE  |
| 26  | PH6139026 | GEAR SHAFT  |
| 27  | PH6139027 | SHAFT       |
| 28  | PH6139028 | BEARING     |
| 29  | PH6139029 | CLAMP NUT   |
| 30  | PH6139030 | WASHER      |
| 31  | PH6139031 | DRILL CHUCK |
| 32  | PH6139032 | CHUCK SCREW |
| 33  | PH6139033 | BUSHING     |
| 34  | PH6139034 | O-RING      |